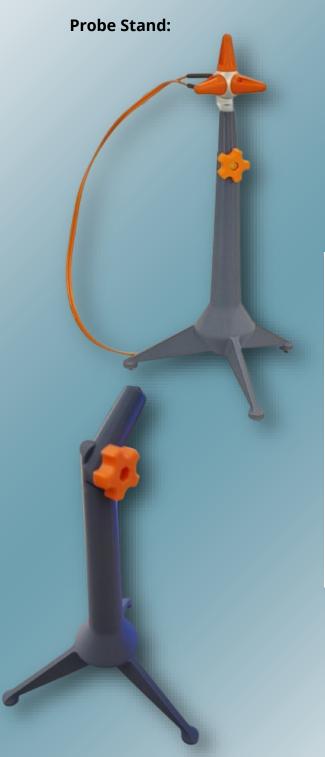

## PRODUCT: FIELD SENSOR PROBE STAND, MODEL CABFPS TEST STANDARD: MIL STD 461, RTCA DO160, DEF STAN 59-411, EN61000-4-3

The Conformity Assessment Business Field Sensor Probe Stand is designed for accurate placement of the field probe when carrying out testing to MIL STD 461, RTCA DO160, DEF STAN 59-411 and EN61000-4-3 (Where field monitoring is required)

As standard, it comes with a 1/4" BSW thread that can be used to mount most field probes, however, most threads / probe types can be accommodated upon request.

## **Mechanical Properties:**

Tilt: +/- 90 degrees (allows for height reduction also) Probe thread: 1/4" BSW (others available by request) Weight: approximately 150g biased 3:1 to bottom part

Rubber feet: 3M polyurethane